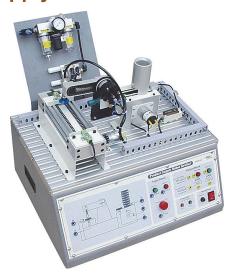

## **WSP-1C** Product Supply Robot Trainer

- Main Voltage
- 1 Phase AC 220~240V / 50/60HZ
- Digital Input & Output Connection Points
- Input: 8 & Output: 6
- $\,\,\,\,\,\,\,\,$  P. L. C Controller is not included
- Air is necessary for operation
- Sensor Type : NPN Type
- Controller (PLC) is not included
- Providing operation manual