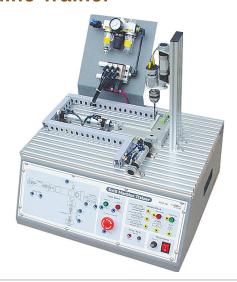

## **WSP-1B** Drill Machine Trainer

- Main Voltage
- 1 Phase AC 220~240V / 50/60HZ
- Digital Input & Output Connection Points
- Input: 10 & Output: 7
- \* P. L. C Controller is not included
- Air is necessary for operation
- Sensor Type : NPN Type
- Controller (PLC) is not included
- Providing operation manual