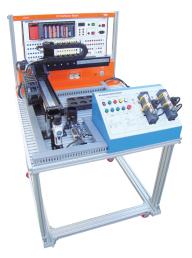

## WSP-2XF 2 Axis Robot System

- Main Voltage : 1 Phase AC 220~240V / 50/60HZ
- 2 Axis Robot System
- Mitsubishi AC Servo Driver & Motor
  Providing operation manual
- Sensor Type : NPN Type
- \* P. L. C Controller is not included
- Air is necessary for operation
- \* Product's design and appearance can be changed without any notice.