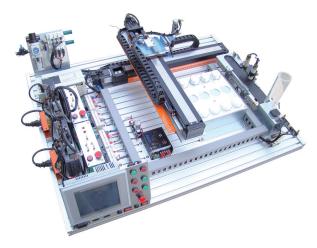

## WSP-2XS 2 Axis Robot System

Air is necessary for operation

- Main Voltage : 1 Phase AC 220~240V / 50/60HZ
- 2 Axis Robot System
- Mitsubishi AC Servo Driver & Motor
  Providing operation manual
- Sensor Type : NPN Type

\* P. L. C Controller & HMI are not included