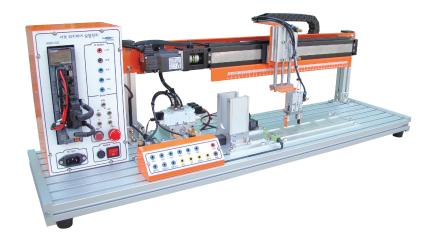

### **WSP-1XSF** 1 Axis Robot System (Finger Type)

- Main Voltage: 1 Phase AC 220~240V / 50/60HZ
- 1 Axis Robot System
- Mitsubishi AC Servo Driver & Motor Providing operation manual
- Sensor Type : NPN Type
- \* P. L. C Controller is not included