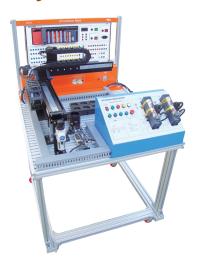

### **WSP-2XF** 2 Axis Robot System

- Main Voltage: 1 Phase AC 220~240V / 50/60HZ
- 2 Axis Robot System
- Air is necessary for operation
- Mitsubishi AC Servo Driver & Motor Providing operation manual
- Sensor Type : NPN Type

\* P. L. C Controller is not included

<sup>\*</sup> Product's design and appearance can be changed without any notice.