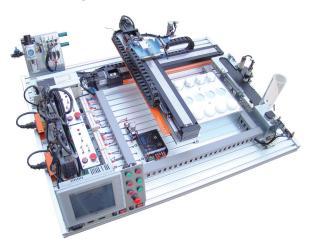

### WSP-2XS 2 Axis Robot System

- Main Voltage: 1 Phase AC 220~240V / 50/60HZ
- 2 Axis Robot System
- Air is necessary for operation
- Mitsubishi AC Servo Driver & Motor Providing operation manual
- Sensor Type: NPN Type

\* P. L. C Controller & HMI are not included