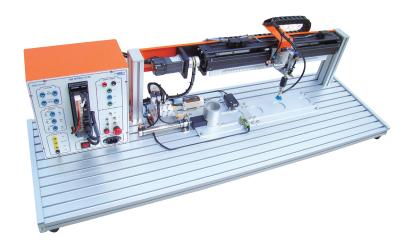

### **WSP-1XSV** 1 Axis Robot System (Vacuum Pad Type)

- Main Voltage: 1 Phase AC 220~240V / 50/60HZ
- 1 Axis Robot System
- Air is necessary for operation
- Mitsubishi AC Servo Driver & Motor Providing operation manual
- Sensor Type : NPN Type
- \* P. L. C Controller is not included